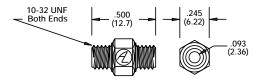

## 

10-32 UNF hex head plug Material: Nylon - Black, Red, White or Blue Polypropylene - Gray

### F-3120-25

### **Nipple**

10-32 UNF hex head plug Material: Nylon - Black, Red, White or Blue Polypropylene - Gray