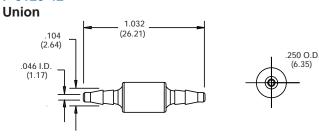

The F-3103-101 Mounting Socket and F-3103-102 Connector Plug form a ten tube connector when used together. The Mounting Socket may be panel or bulkhead mounted. Order each separately by model number.

Material: Polysulfone.

### F-3103-320

### 32 Tube Connector



The Connector joins up to 32 tubes of  $\frac{1}{16}$ " I.D. tubing. The connector is joined together by two hex head screws and can be panel mounted.

Material: Polysulfone.

) = Metric Dimensions

### **Plastic Fittings**

## 

10-32 UNF hex head plug Material: Nylon - Black, Red, White or Blue Polypropylene - Gray

### F-3120-25

### **Nipple**



10-32 UNF hex head plug Material: Nylon - Black, Red, White or Blue Polypropylene - Gray

### 

Straight ports for 1/16" I.D. flexible tubing. Material: Polysulfone

### F-3120-42



Barbed ports for  $\frac{1}{10}$  I.D. flexible tubing. Material: Polysulfone

) = Metric Dimensions