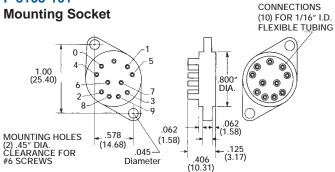

### F-3103-101

### **Connector Plug**

The F-3103-101 Mounting Socket and F-3103-102 Connector Plug form a ten tube connector when used together. The Mounting Socket may be panel or bulkhead mounted. Order each separately by model number.

Material: Polysulfone.