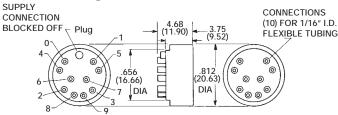

### F-3103-102

### **Connector Plug**

The F-3103-101 Mounting Socket and F-3103-102 Connector Plug form a ten tube connector when used together. The Mounting Socket may be panel or bulkhead mounted. Order each separately by model number.

Material: Polysulfone.