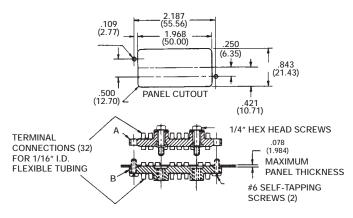

### F-3103-320

### 32 Tube Connector

The Connector joins up to 32 tubes of  $\frac{1}{16}$ " I.D. tubing. The connector is joined together by two hex head screws and can be panel mounted.

Material: Polysulfone.

) = Metric Dimensions