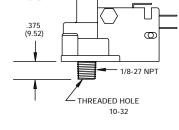

mounting nut

Manifold Mount: Two mounting holes .125" diameter, use No. 4 self-

tapping or 5-40 screw, supplied with Buna N o-ring

1/8 NPT Mount: 1/8-27 male tapered pipe threads with 10-32

female internal threads

## 1/8 NPT MOUNT