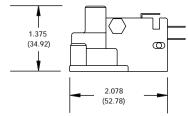

#### **MATERIALS**

Housing: Polysulfone Diaphragm: Polyurethane

Spring: Stainless Steel or Music Wire

#### **MOUNTING**

Flush Mount: mounting hole .125" diameter, use No. 4 self-tapping or

5-40 screw

Panel Mount: 1/8-27 NPT to 1/8-27 NPS, 10-32 female internal threads

Mounting hole size 7/16" diameter. Supplied with

mounting nut

Manifold Mount: Two mounting holes .125" diameter, use No. 4 self-

tapping or 5-40 screw, supplied with Buna N o-ring

1/8 NPT Mount: 1/8-27 male tapered pipe threads with 10-32

female internal threads

#### PORT CONNECTIONS

10-32 female threads.

1/8-27 male tapered pipe threads with 10-32 female internal threads furnished with a B80 Barb, 10-32 Barbed Fitting for 1/16" I.D. tubing.

#### **DIMENSIONS**

#### ) = Metric Dimensions



### FLUSH MOUNT





## 1/8 NPT MOUNT