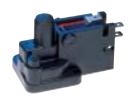

# V-5100 Series Subminiature Vacuum Switch

The V-5100 Series Vacuum Switches interface from vacuum to electrical control circuits. Ideal for low differential vacuum applications. The switch is adjustable from 1 to 28" Hg with 29.9" Hg maximum.

The switches have three electrical terminals: Normally Open, Normally Closed and Common. 15 AMP switches are standard. 0.1 to 25 AMP switches are available.

Four mounting styles are available: The standard flush mount; the panel mount has a unique thread that goes from 1/8-27 tapered pipe thread to 1/8-27 straight pipe thread for mounting; the manifold mount is designed to mount directly on pneumatic circuit boards or manifold subplates - a Buna N o-ring is supplied; and 1/8 NPT mount which has 1/8-27 tapered pipe threads. The switches are furnished with a B80 Barb, 10-32 Barbed Fitting for 1/16" I.D. tubing.

## 1/8 NPT MOUNT