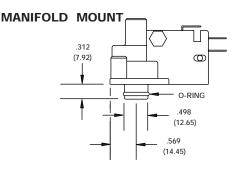

mounting nut

Manifold Mount: Two mounting holes .125" diameter, use No. 4 self-

tapping or 5-40 screw, supplied with Buna N o-ring

1/8 NPT Mount: 1/8-27 male tapered pipe threads with 10-32

female internal threads