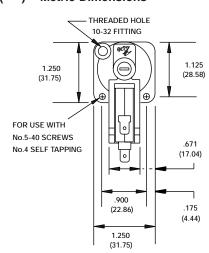

#### **DIMENSIONS**

#### ) = Metric Dimensions

### FLUSH MOUNT

#### **MOUNTING**

Flush Mount: mounting hole .125" diameter, use No. 4 self-tapping or

5-40 screw

Panel Mount: 1/8-27 NPT to 1/8-27 NPS, 10-32 female internal threads

Mounting hole size 7/16" diameter. Supplied with