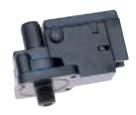

# V-5100 Series Subminiature Vacuum Switch

The V-5100 Series Vacuum Switches interface from vacuum to electrical control circuits. Ideal for low differential vacuum applications. The switch is adjustable from 1 to 28" Hg with 29.9" Hg maximum.

The switches have three electrical terminals: Normally Open, Normally Closed and Common. 15 AMP switches are standard. 0.1 to 25 AMP switches are available.

Four mounting styles are available: The standard flush mount; the panel mount has a unique thread that goes from 1/8-27 tapered pipe thread to 1/8-27 straight pipe thread for mounting; the manifold mount is designed to mount directly on pneumatic circuit boards or manifold subplates - a Buna N o-ring is supplied; and 1/8 NPT mount which has 1/8-27 tapered pipe threads. The switches are furnished with a B80 Barb, 10-32 Barbed Fitting for 1/16" I.D. tubing.

#### **MOUNTING**

Flush Mount: mounting hole .125" diameter, use No. 4 self-tapping or

5-40 screw

Panel Mount: 1/8-27 NPT to 1/8-27 NPS, 10-32 female internal threads

Mounting hole size 7/16" diameter. Supplied with