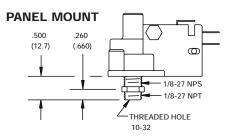

#### **MOUNTING**

Flush Mount: mounting hole .125" diameter, use No. 4 self-tapping or

5-40 screw

Panel Mount: 1/8-27 NPT to 1/8-27 NPS, 10-32 female internal threads

Mounting hole size 7/16" diameter. Supplied with