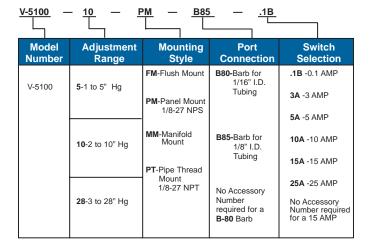

ORDERING INFORMATION (Order by model number, adjustment range, mounting style, port connection and switch selection as shown below.)